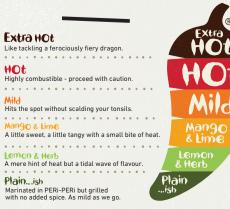

Our beloved chillies are grown in rich dark soil, under the burning Southern African sun. They're our rhyme and reason - they are what make Nando's **PERi-PERi** Chicken so unique.

Whether you're feeling mild or wild, there's a spice with your name on it – choose your heat from the **PERi-ometer.** 